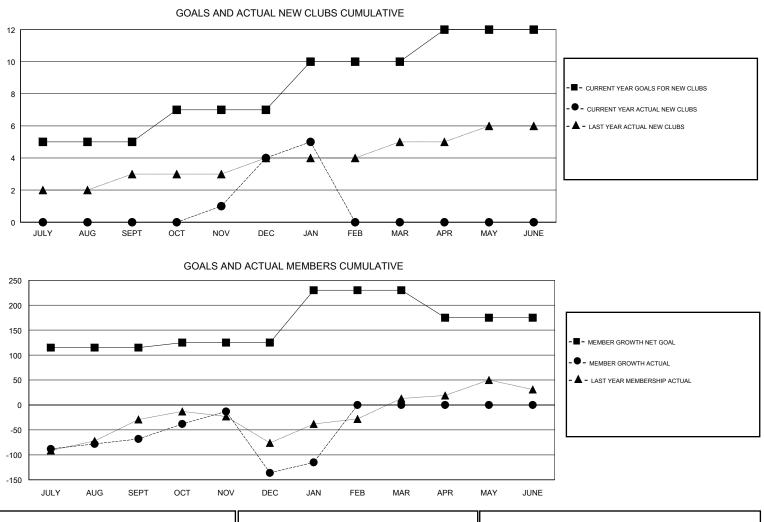

## LOCATION REP OF SRI LANKA

GMT CA

|               | Club          | S           |               | Members<br>RESULTS FOR 2017-2018 |                           |                         |                                                    |  |
|---------------|---------------|-------------|---------------|----------------------------------|---------------------------|-------------------------|----------------------------------------------------|--|
|               | RESULTS FOR   | R 2017-2018 |               |                                  |                           |                         |                                                    |  |
| QUARTER       | NEW CLUB GOAL | NEW CLUBS   | DROPPED CLUBS | QUARTER                          | MEMBER GROWTH NET<br>GOAL | MEMBER GROWTH<br>ACTUAL | DROPPED<br>MEMBERS ACTUAL<br>(including transfers) |  |
| JULY/AUG/SEPT | 5             | 0           | 1             | JULY/AUG/SEPT                    | 115                       | 76                      | 134                                                |  |
| OCT/NOV/DEC   | 2             | 4           | 6             | OCT/NOV/DEC                      | 10                        | 181                     | 245                                                |  |
| JAN/FEB/MAR   | 3             | 1           | 0             | JAN/FEB/MAR                      | 105                       | 32                      | 11                                                 |  |
| APR/MAY/JUNE  | 2             | 0           | 0             | APR/MAY/JUNE                     | -55                       | 0                       | 0                                                  |  |